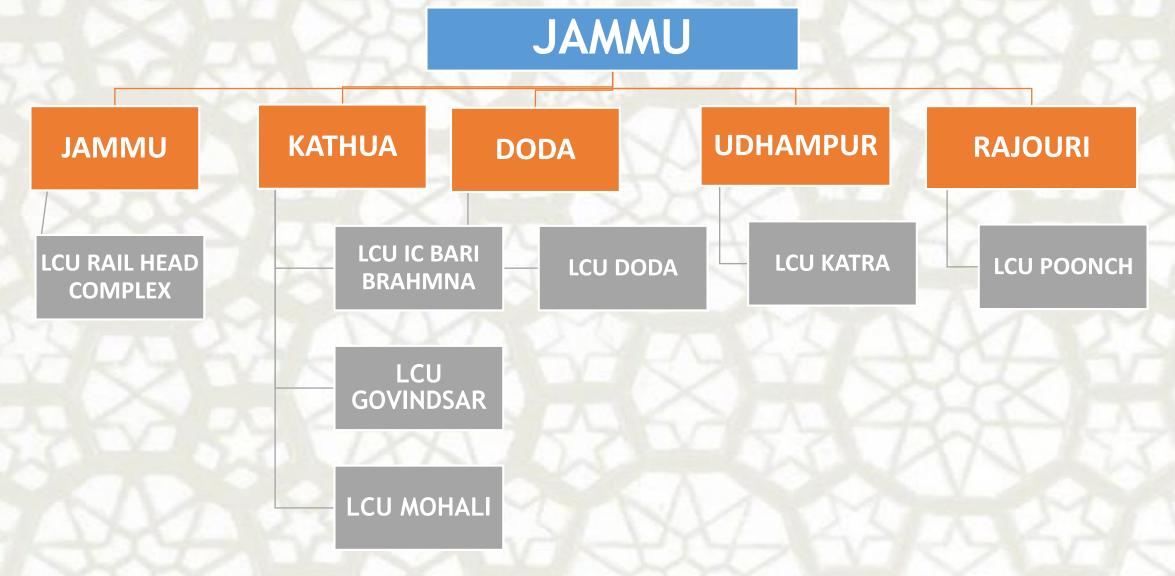

#### **LCUs DESIGNATED BY THE BANK:**

#### **DETAILS OF CREDIT HEADS:**

☐ The following officials have been designated as Credit Heads of the LCUs shown against their names:

| DIVISION | Name of the LCU            | Credit Head          |
|----------|----------------------------|----------------------|
| DELHI    | ANSAL PLAZA                | Mr. Harshad<br>Singh |
|          | RAJINDER PLACE             |                      |
| JAMMU    | RAIL HEAD<br>COMPLEX JAMMU | Mr. Lalit<br>Prakash |
|          | IC BARI<br>BRAHMANA        |                      |
|          | GOVINDSAR                  |                      |
|          | MOHALI                     |                      |
|          | POONCH                     |                      |
|          | DODA MAIN                  |                      |
|          | KATRA MAIN                 |                      |