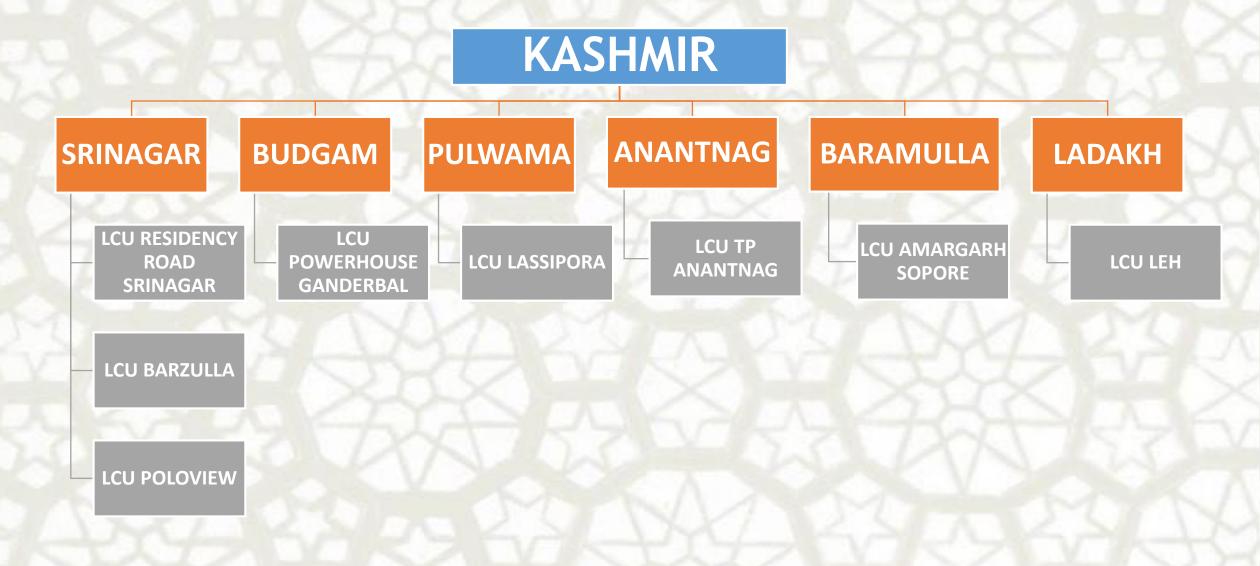

#### **LCUs DESIGNATED BY THE BANK:**

| DIVISION | Name of the LCU      | Credit Head           |  |
|----------|----------------------|-----------------------|--|
| MUMBAI   | INFANTRY ROAD        | Mr. Zahur<br>Qanungo  |  |
|          | FORT MUMBAI          |                       |  |
| KASHMIR  | POLOVIEW             | Mr. Nasir<br>John Tak |  |
|          | AMARGARH SOPORE      |                       |  |
|          | ANANTNAG             |                       |  |
|          | LEH                  |                       |  |
|          | POWERHOUSE GANDERBAL |                       |  |
|          | RESIDENCY ROAD SGR   | Mr.                   |  |
|          | BARZULLA             | Shamim                |  |
|          | LASSIPORA            | Ahmad                 |  |