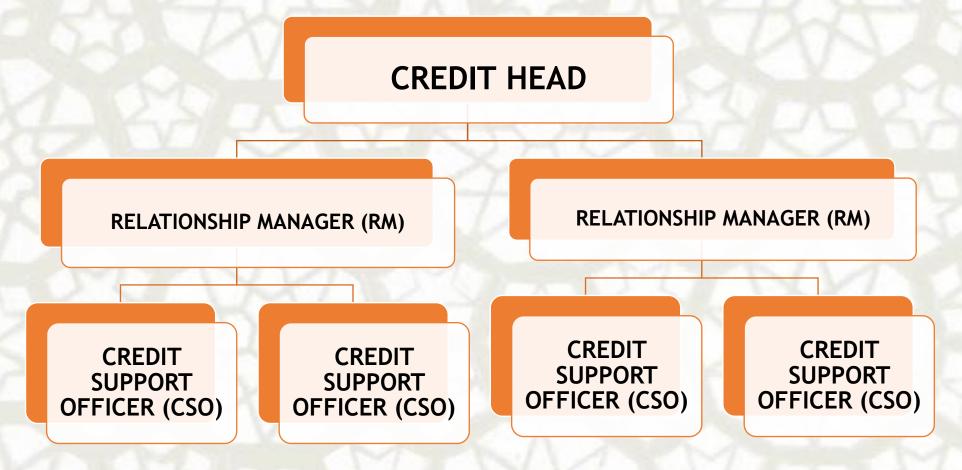

## STRUCTURE OF AN LCU:

\*CREDIT HEAD shall be Incharge of Multiple LCUs

#### ADMINISTRATIVE HIERARCHY/ ESCALATION MATRIX UNDER LCU STRUCTURE:

\* No. of CSOs shall depend on business requirement

The Grid shows the hierarchy in terms of administrative control with General Manager (Credit & Business Operations) being on the top and CSOs at the base level.