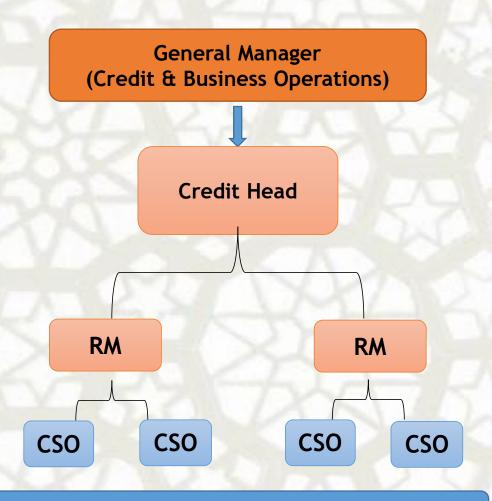

#### ADMINISTRATIVE HIERARCHY/ ESCALATION MATRIX UNDER LCU STRUCTURE:

\* No. of CSOs shall depend on business requirement

The Grid shows the hierarchy in terms of administrative control with General Manager (Credit & Business Operations) being on the top and CSOs at the base level.

The borrower under LCU structure can escalate issues as per this hierarchy.

Besides the usual hierarchy/escalation matrix in the LCU chain- which reaches upto the level of General Manager (C&BO), a Grievance Redressal Mechanism is being put in place wherein grievances not addressed to the satisfaction of LCU borrowers or remaining unaddressed shall be escalated to the top level in the Bank.